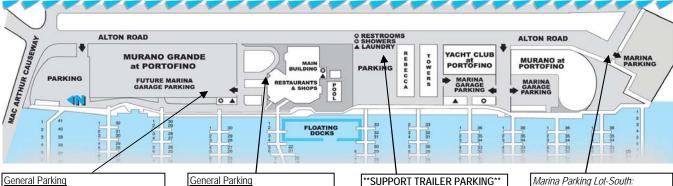

### Miami Beach Marina Parking Options

General Parking Garage under Murano Grande at Portofino - free

Limited public spaces (300), mixed with marina decal parking (90) for boats that have MBM slips.

Directions from MacArthur Cswy: Take 1st right onto Alton Rd. Go approx 100 yds and turn right just before Monty's. Take 2nd garage entrance on right into bldg. Look for spaces not marked for decal parking.

Valet Parking - \$5.00

Directions from MacArthur Cswy: Take 1st right onto Alton Rd. Go approx 100 yds and turn right just before Monty's. Valets will be in front of Monty's on the left. \*\*SUPPORT TRAILER PARKING\*\*
Available through Miami Beach
Marina on a first come, first serve
basis.

Directions from MacArthur Cswy: Take 1st right onto Alton Rd. Go approx 150 yds and turn right into lot just after Monty's

e *This lot is <u>no longer avai</u>* 

This lot is <u>no longer available</u> for parking, either for vehicles or trailers as it is now under construction for the Apogee Towers.

All other 'Marina Garage Parking' garages are for marina decal parking only.